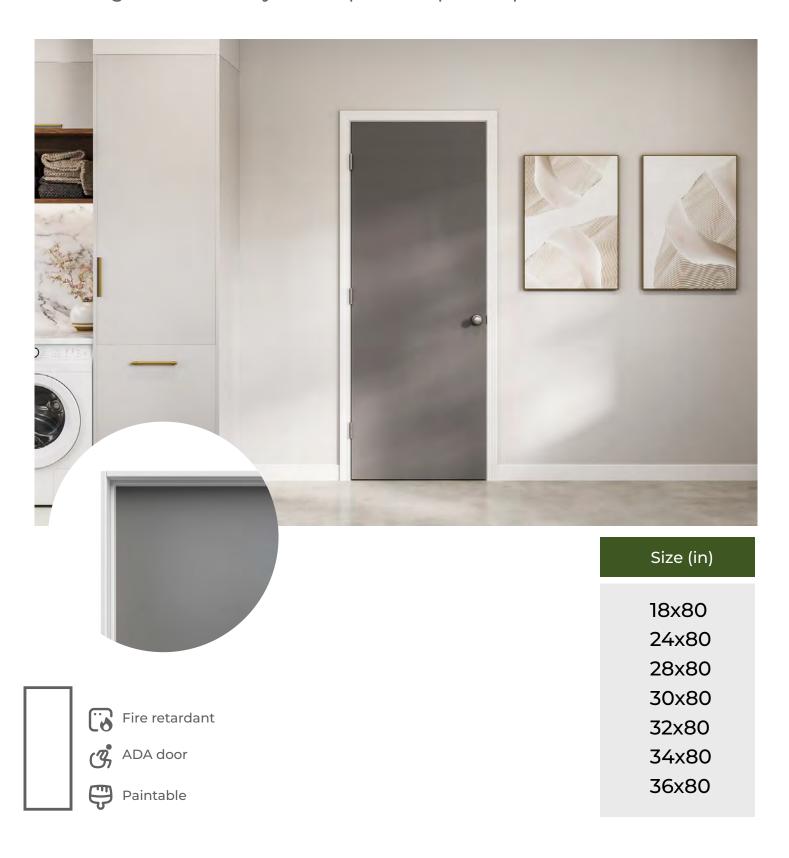

#### SLAB DOOR CLASSIC MODEL FLUSH

Available in a variety of designs to perfectly complement your style, solid core doors are made with over 60% recycled materials. They also offer greater durability and help create quieter spaces.