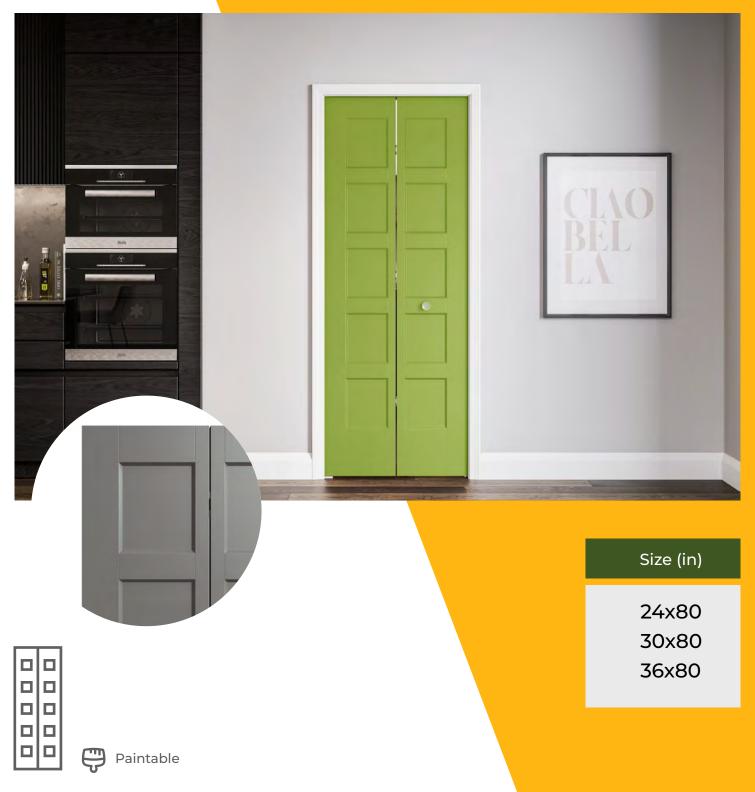

## BIFOLD DOORS

YOU'RE LOOKING FOR PRACTICAL AND SOLUTION TO DIVIDE SPACES WITHOUT TAKING UP TOO MUCH ROOM, FOLDING DOORS ARE AN EXCELLENT OPTION. THEY IDEAL NOT ONLY FOR CLOSETS BUT ALSO FOR SEPARATING AREAS, CREATING PRIVATE SPACES SHARED ROOMS, OR EVEN AND DOORS FOR PANTRIES UTILITY ROOMS.

THANKS TO THEIR VERSATILE DESIGN, THESE DOORS CAN FIT VARIOUS DÉCOR STYLES. THERE ARE MANY OPTIONS AVAILABLE, BUT LOUVERED DOORS, WITH HORIZONTAL SLATS, ARE ONE OF THE MOST POPULAR CHOICES DUE TO THEIR BALANCE BETWEEN FUNCTIONALITY AND AESTHETICS.