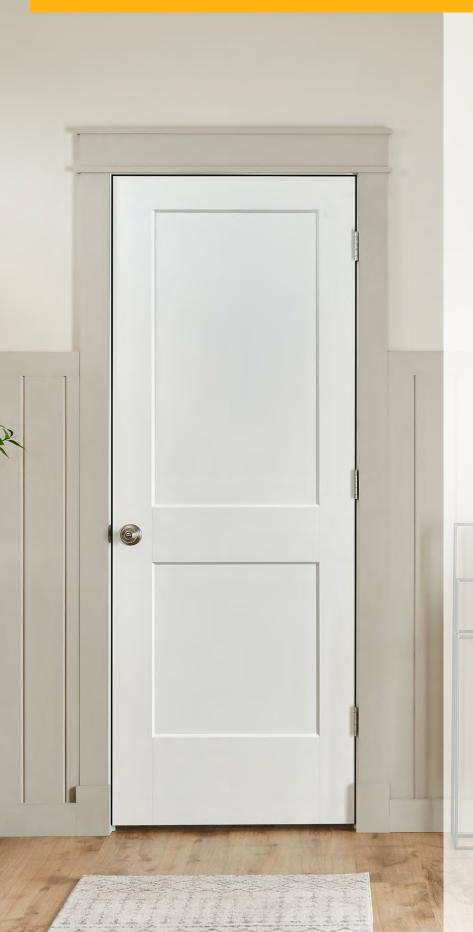

The space-saving bifold design is ideal for adding privacy to compact spaces. They are hollow core doors, which make them lightweight and easy to handle. You can elevate style throughout the home with coordinating hinged style doors.



#### BIFOLD DOOR CLASSIC MODEL CHEYENNE

The space-saving bifold design adds privacy to compact areas like closets and pantries. These lightweight, hollow-core doors are easy to handle. The Cheyenne 2-Panel door suits any style, especially craftsman and transitional, and is also available in a hinged version.







#### BIFOLD DOOR MELROSE 6 PANEL HORIZONTAL

The compact bifold design provides privacy while saving space. Made with a hollow core, these lightweight doors are easy to handle and pair seamlessly with matching hinged doors.



### SLAB DOORS



YOU'RE LOOKING FOR PRACTICAL AND SOLUTION TO DIVIDE SPACES WITHOUT TAKING UP TOO MUCH ROOM, FOLDING DOORS ARE AN EXCELLENT OPTION. THEY IDEAL NOT ONLY FOR CLOSETS BUT ALSO FOR SEPARATING AREAS, CREATING PRIVATE SPACES SHARED ROOMS, OR EVEN FOR PANTRIES DOORS AND UTILITY ROOMS.

THANKS TO THEIR VERSATILE DESIGN, THESE DOORS CAN FIT VARIOUS DÉCOR STYLES. THERE ARE MANY OPTIONS AVAILABLE, BUT LOUVERED DOORS, WITH HORIZONTAL SLATS, ARE ONE OF THE MOST POPULAR CHOICES DUE TO THEIR BALANCE BETWEEN FUNCTIONALITY AND AESTHETICS.

#### SLAB DOOR CLASSIC MODEL 2 PANEL

With 50% more soundproofing material than standard doors, solid core doors enhance noise control and privacy. They are an affordable option for any design and budget.



#### SLAB DOOR CLASSIC MODEL FLUSH

Available in a variety of