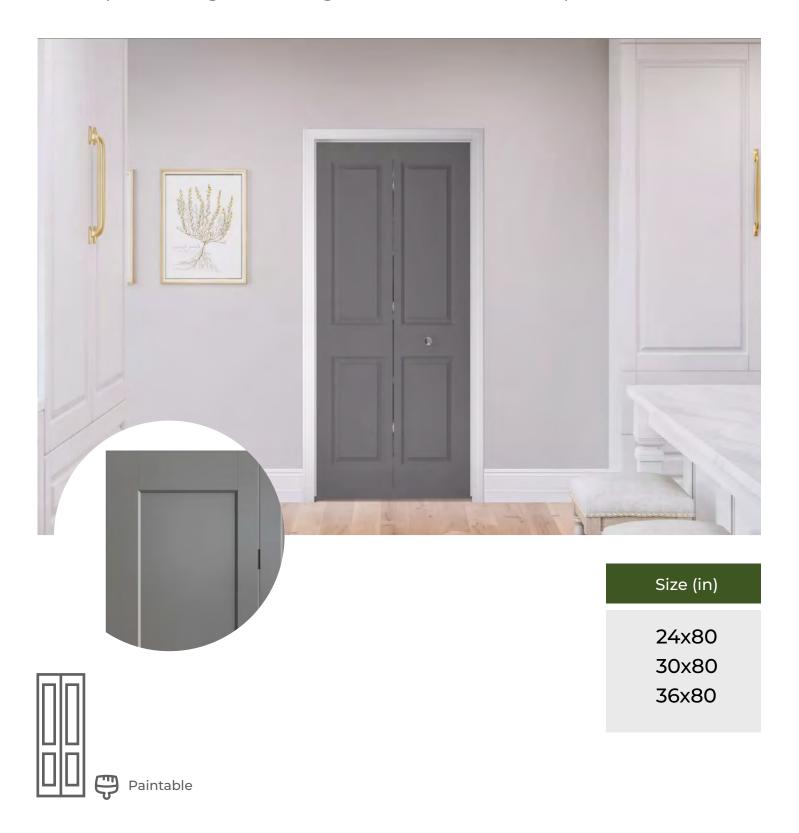

#### BIFOLD DOOR CLASSIC MODEL 6 PANEL

The space-saving folding design adds privacy to small spaces. These lightweight, hollow-core doors are easy to handle and pair well with matching hinged doors. The versatile six-panel design suits any home, especially classic interiors. Perfect for closets and pantries.