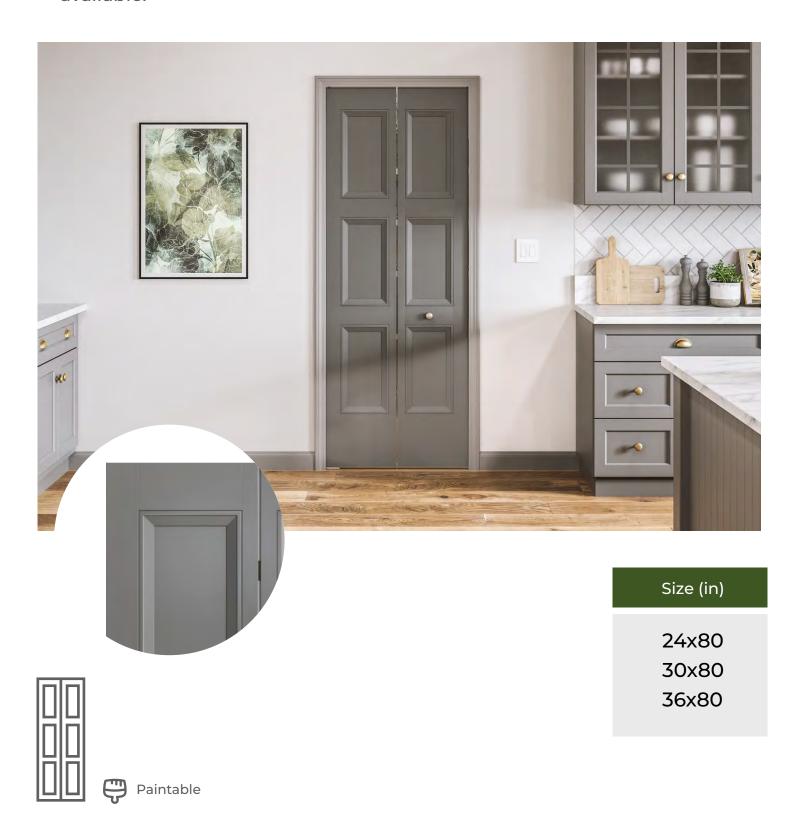

#### BIFOLD DOOR MELROSE 6 PANEL HORIZONTAL

The compact bifold design provides privacy while saving space. Made with a hollow core, these lightweight doors are easy to handle and pair seamlessly with matching hinged doors.