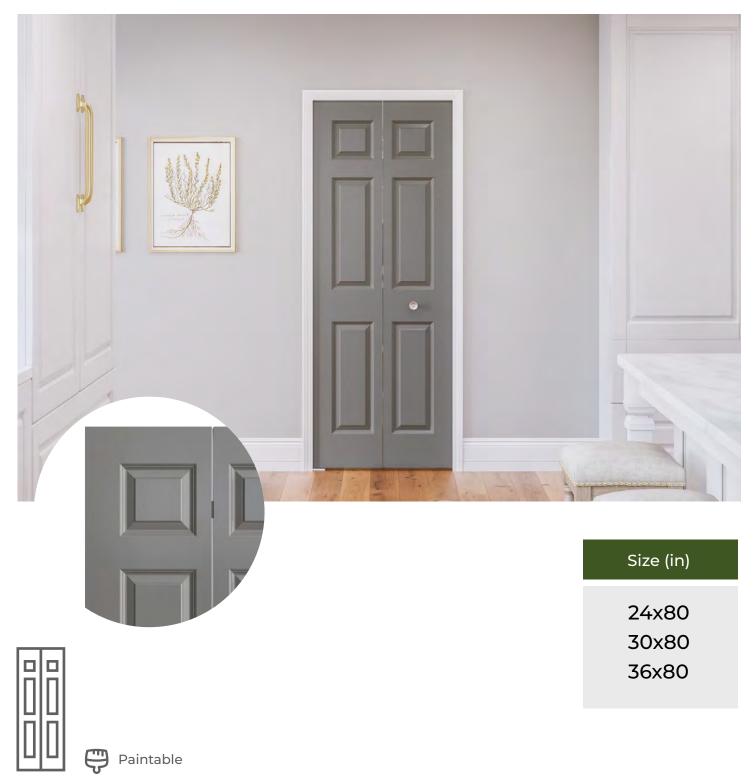

#### BIFOLD DOOR CLASSIC MODEL 6 PANEL

The space-saving folding design adds privacy to small spaces. These lightweight, hollow-core doors are easy to handle and pair well with matching hinged doors. The versatile six-panel design suits any home, especially classic interiors. Perfect for closets and pantries.