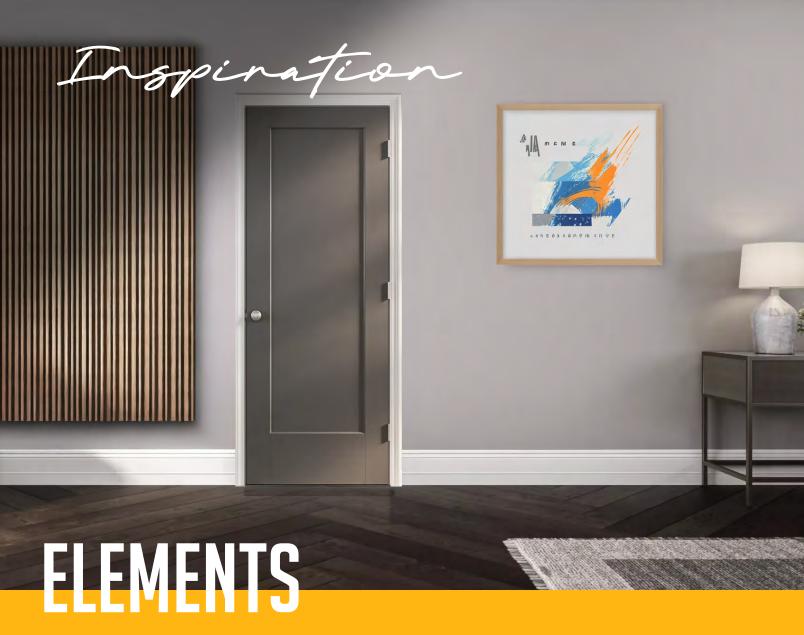

Golden Kitchen Faucet

Light Hardwood Flooring

Golden Cabinet Holder

Primary colors

Acoustic wooden panel

Dark Hardwood Flooring

Modern-style painting

**Primary colors** 