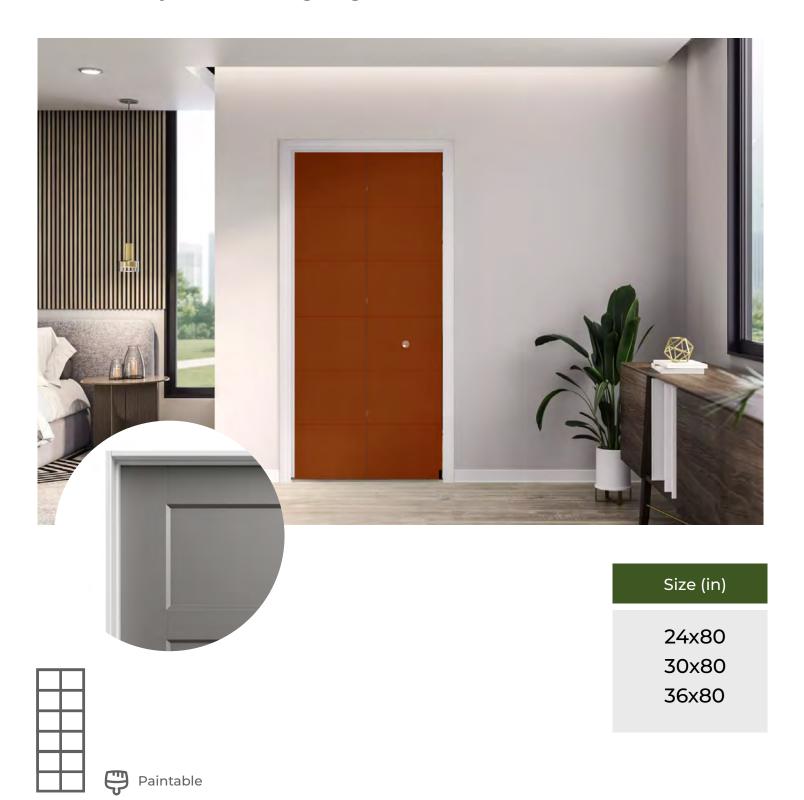

#### SLAB DOOR CLASSIC MODEL 2 PANEL

With 50% more soundproofing material than standard doors, solid core doors enhance noise control and privacy. They are an affordable option for any design and budget.