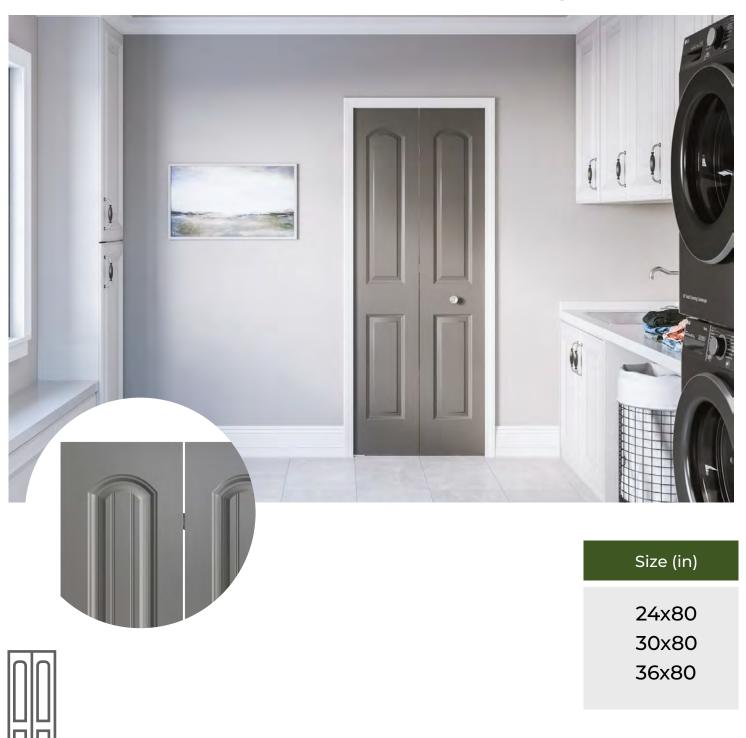

#### BIFOLD DOOR CLASSIC MODEL 6 PANEL

The space-saving folding design adds privacy to small spaces. These lightweight, hollow-core doors are easy to handle and pair well with matching hinged doors. The versatile six-panel design suits any home, especially classic interiors. Perfect for closets and pantries.