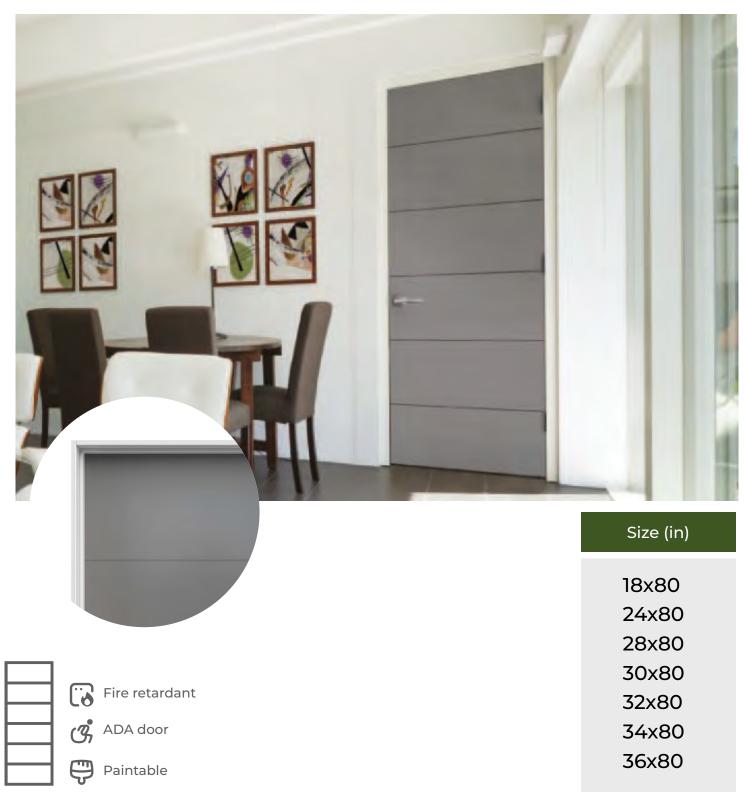

#### SLAB DOOR CLASSIC MODEL 2 PANEL

With 50% more soundproofing material than standard doors, solid core doors enhance noise control and privacy. They are an affordable option for any design and budget.

#### SLAB DOOR CLASSIC MODEL FLUSH

Available in a variety of designs to perfectly complement your style, solid core doors are made with over 60% recycled materials. They also offer greater durability and help create quieter spaces.

#### SLAB DOOR CLASSIC MODEL BAYSHORE

Solid core doors are a great choice to keep your home quieter and more comfortable. Made with 60% recycled material, they help reduce noise between rooms, adding more privacy to spaces like bedrooms, bathrooms, and offices.

#### SLAB DOOR CLASSIC WINSLOW 3 PANEL

More than 65% more sound dampening material than a standard hollow core door, providing superior acoustic insulation. Perfect for those seeking durability and comfort in any space.

#### **SLAB DOOR MELROSE**

The 6-panel model features a versatile design that suits any decor, though it stands out best in classic-style spaces. With their solid construction, these doors help reduce noise and enhance privacy throughout the home.

#### SLAB DOOR CLASSIC LINCOLN PARK 1 PANEL

With 50% more soundproofing material than standard doors, solid core doors enhance noise control and privacy. They are an affordable option for any design and budget.