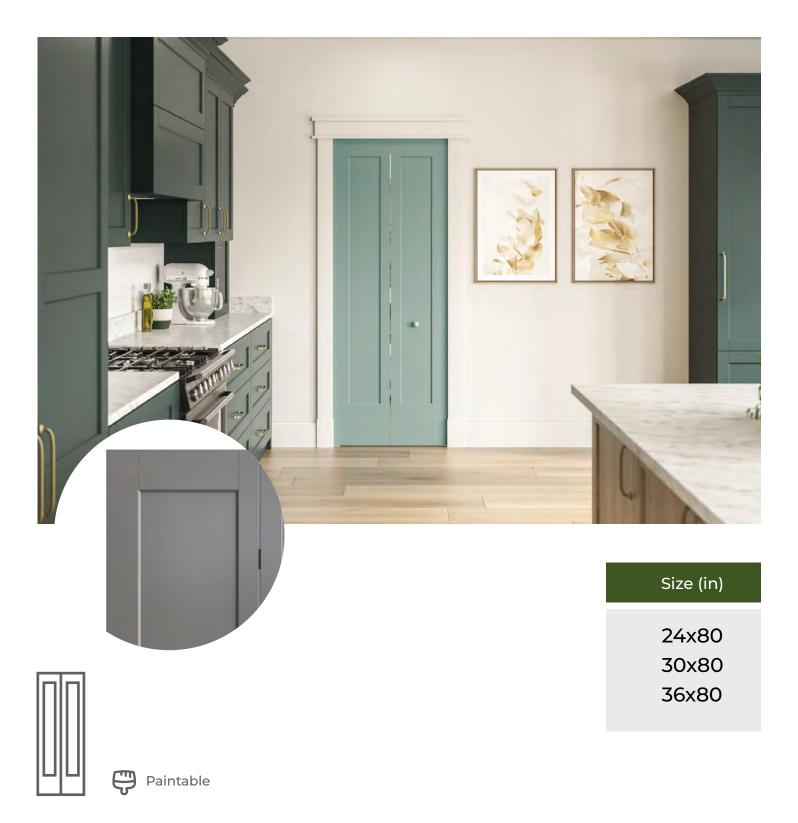

#### **SLAB DOOR MELROSE**

The 6-panel model features a versatile design that suits any decor, though it stands out best in classic-style spaces. With their solid construction, these doors help reduce noise and enhance privacy throughout the home.