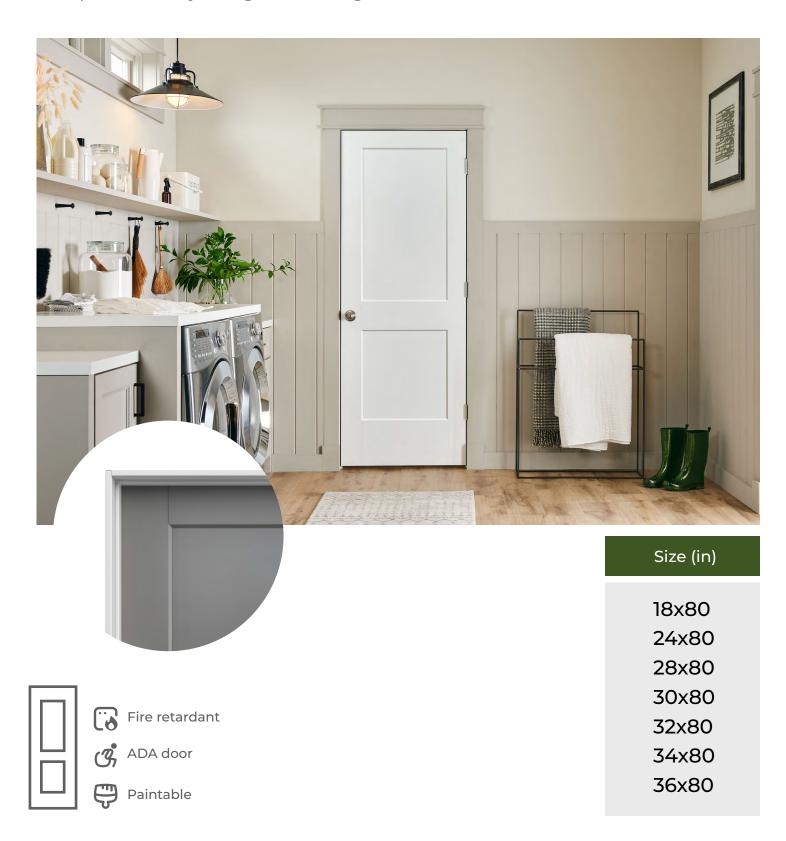

#### **BIFOLD DOOR WINSLOW 3 PANEL**

With 50% more soundproofing material than standard doors, solid core doors enhance noise control and privacy. They are an affordable option for any design and budget.