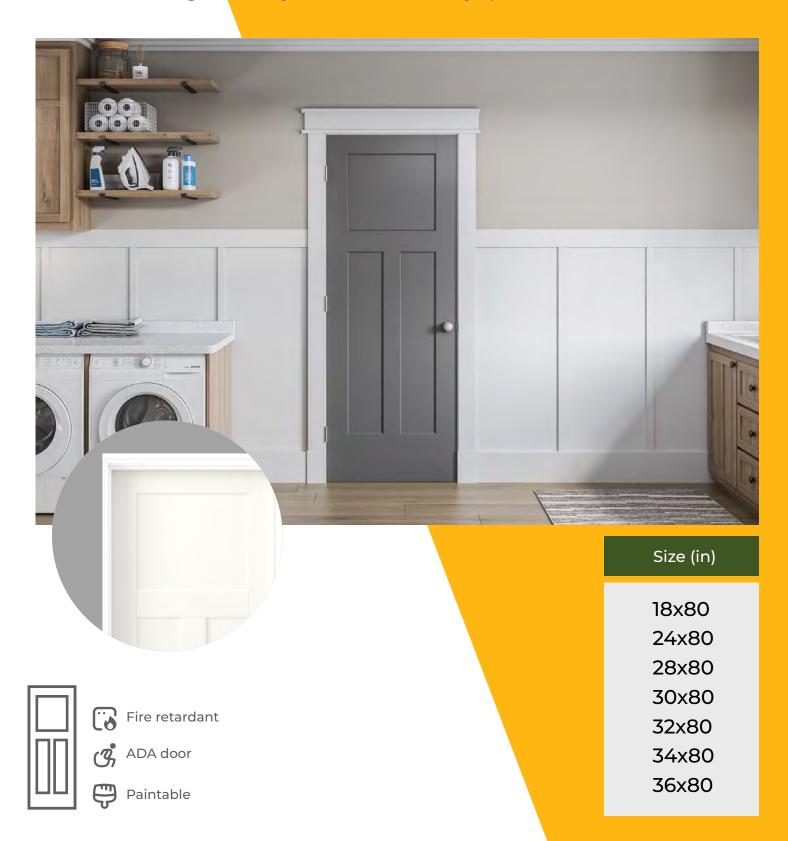

#### BIFOLD DOOR CLASSIC MODEL 6 PANEL

The space-saving folding design adds privacy to small spaces. These lightweight, hollow-core doors are easy to handle and pair well with matching hinged doors. The versatile six-panel design suits any home, especially classic interiors. Perfect for closets and pantries.