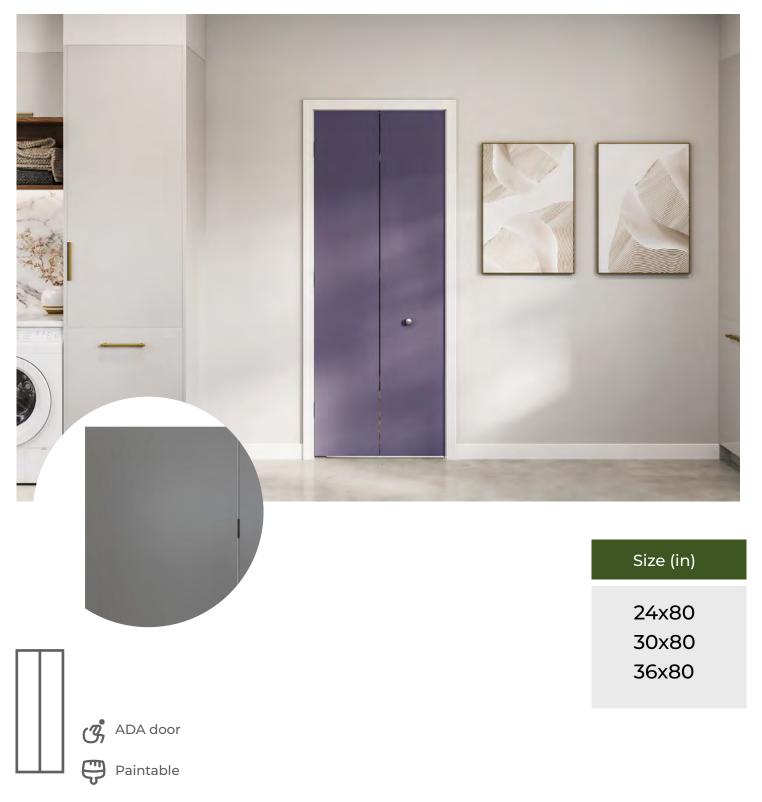

#### BIFOLD DOOR CLASSIC MODEL BAYSHORE

Bifold doors are ideal for compact spaces, offering a lightweight design that's easy to handle and install. They allow you to define open areas or effortlessly conceal spaces from view, combining flexibility with functionality.