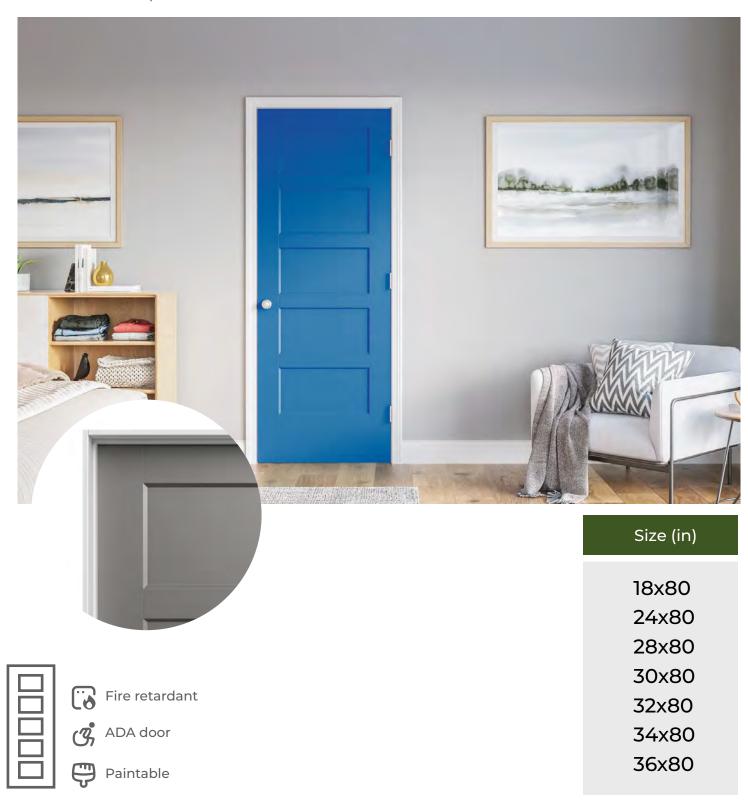

#### SLAB DOOR CLASSIC WINSLOW 3 PANEL

More than 65% more sound dampening material than a standard hollow core door, providing superior acoustic insulation. Perfect for those seeking durability and comfort in any space.