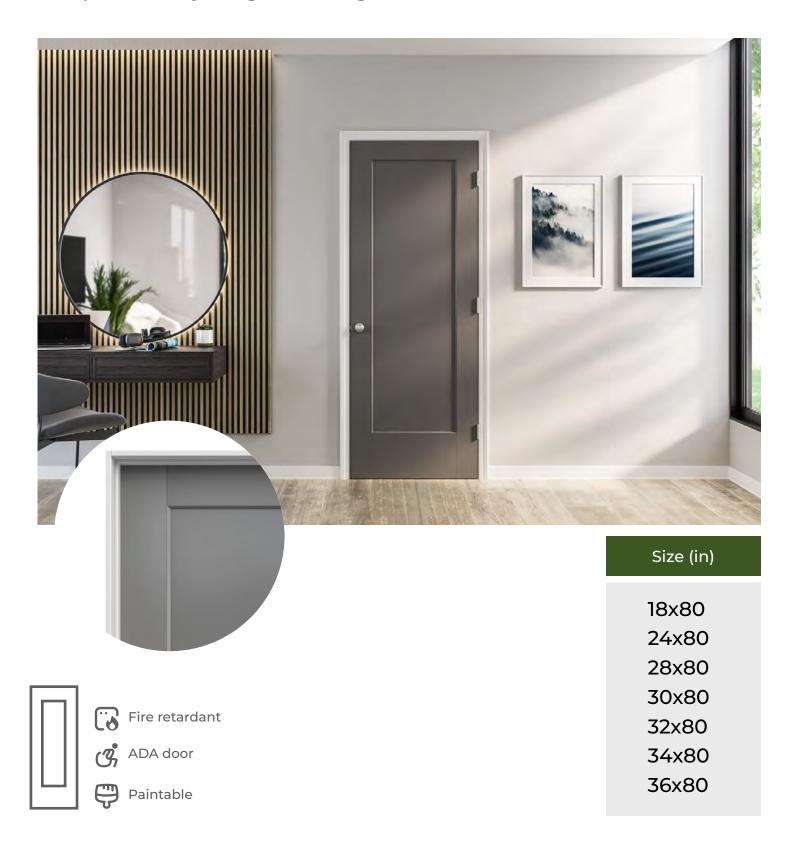

#### **BIFOLD DOOR WINSLOW 3 PANEL**

With 50% more soundproofing material than standard doors, solid core doors enhance noise control and privacy. They are an affordable option for any design and budget.

#### **BIFOLD DOOR LOGAN 2 PANEL**

The Logan 2 Panel door complements any home style, especially craftsman and transitional designs.

Its space-saving bifold design is ideal for closets and pantries.

#### BIFOLD DOOR MODEL LIVINGSTON 3 PANEL

The Livingston 3 Panel door suits any home style, especially modern and transitional designs. A coordinating hinged version is also available.

#### BIFOLD DOOR CLASSIC MODEL BAYSHORE

Bifold doors are ideal for compact spaces, offering a lightweight design that's easy to handle and install. They allow you to define open areas or effortlessly conceal spaces from view, combining flexibility with functionality.

#### BIFOLD DOOR CLASSIC MODEL 6 PANEL

The space-saving folding design adds privacy to small spaces. These lightweight, hollow-core doors are easy to handle and pair well with matching hinged doors. The versatile six-panel design suits any home, especially classic interiors. Perfect for closets and pantries.

#### BIFOLD DOOR CLASSIC MODEL FLUSH

The space-saving bifold design is ideal for adding privacy to compact spaces. They are hollow core doors, which make them lightweight and easy to handle. You can elevate style throughout the home with coordinating hinged style doors.

#### BIFOLD DOOR CLASSIC MODEL CHEYENNE

The space-saving bifold design adds privacy to compact areas like closets and pantries. These lightweight, hollow-core doors are easy to handle. The Cheyenne 2-Panel door suits any style, especially craftsman and transitional, and is also available in a hinged version.

#### BIFOLD DOOR MELROSE 6 PANEL HORIZONTAL

The compact bifold design provides privacy while saving space. Made with a hollow core, these lightweight doors are easy to handle and pair seamlessly with matching hinged doors.